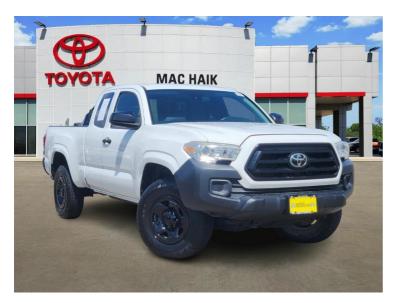

2020 Toyota Tacoma \$26,962

Dealer Information

To get more details or set up a test drive this vehicle

Call us now:(281) 884-3744 2112 Gulf Fwy S League City, Texas 77573

- Stock #:P14753
- VIN:5TFSX5EN4LX071140
- Mileage:42405
- Location:League City, Texas 77573
- Body Style:4D Access Cab
- Int.Color:Black
- Ext.Color:White
- Transmission:Automatic
- Engine:4 Cyl 2.7 L